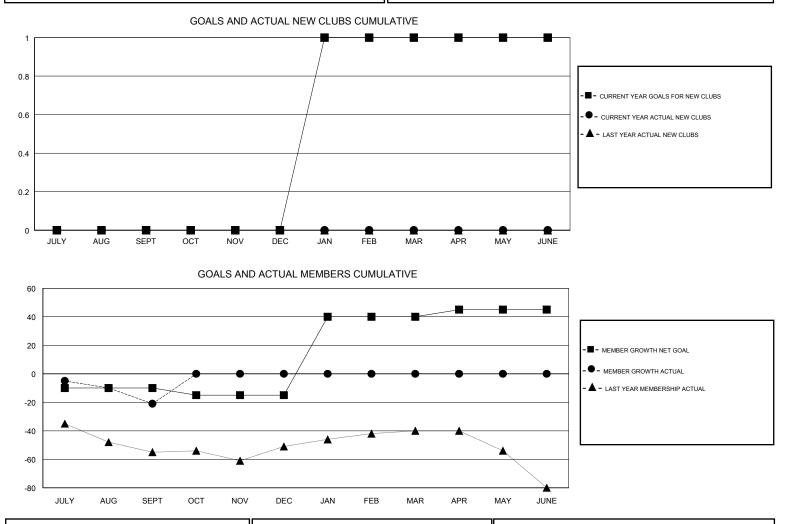

## LOCATION ONTARIO

GMT CA

| Clubs<br>RESULTS FOR 2018-2019 |   |   |   | Members<br>RESULTS FOR 2018-2019 |     |    |    |
|--------------------------------|---|---|---|----------------------------------|-----|----|----|
|                                |   |   |   |                                  |     |    |    |
| JULY/AUG/SEPT                  | 0 | 0 | 0 | JULY/AUG/SEPT                    | -10 | 12 | 26 |
| OCT/NOV/DEC                    | 0 | 0 | 0 | OCT/NOV/DEC                      | -5  | 0  | 0  |
| JAN/FEB/MAR                    | 1 | 0 | 0 | JAN/FEB/MAR                      | 55  | 0  | 0  |
| APR/MAY/JUNE                   | 0 | 0 | 0 | APR/MAY/JUNE                     | 5   | 0  | 0  |